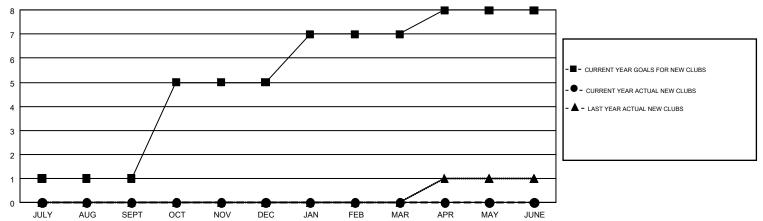

### MT: GORDON ZIEGLER, MICHAEL MOLENDA

GMT CA NA

|               | Club          | s         |               |                       | Ме                        | mbers                   |                                                    |  |
|---------------|---------------|-----------|---------------|-----------------------|---------------------------|-------------------------|----------------------------------------------------|--|
|               | RESULTS FOR   | 2017-2018 |               | RESULTS FOR 2017-2018 |                           |                         |                                                    |  |
| QUARTER       | NEW CLUB GOAL | NEW CLUBS | DROPPED CLUBS | QUARTER               | MEMBER GROWTH NET<br>GOAL | MEMBER GROWTH<br>ACTUAL | DROPPED<br>MEMBERS ACTUAL<br>(including transfers) |  |
| JULY/AUG/SEPT | 1             | 0         | 3             | JULY/AUG/SEPT         | 12                        | 135                     | 262                                                |  |
| OCT/NOV/DEC   | 4             | 0         | 2             | OCT/NOV/DEC           | 131                       | 199                     | 246                                                |  |
| JAN/FEB/MAR   | 2             | 0         | 2             | JAN/FEB/MAR           | 98                        | 202                     | 173                                                |  |
| APR/MAY/JUNE  | 1             | 0         | 0             | APR/MAY/JUNE          | 6                         | 0                       | 0                                                  |  |

#### GOALS AND ACTUAL NEW CLUBS CUMULATIVE