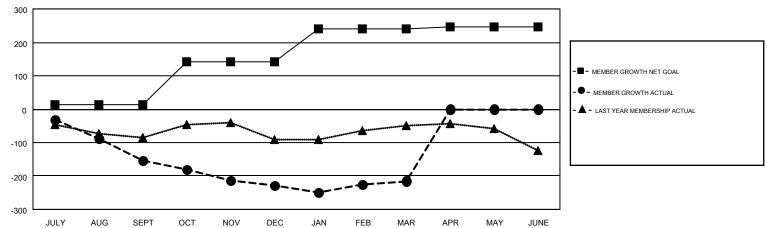

### MT: GORDON ZIEGLER, MICHAEL MOLENDA

GMT CA NA

|               | Club          | s         |               |                       | Ме                        | mbers                   |                                                    |  |
|---------------|---------------|-----------|---------------|-----------------------|---------------------------|-------------------------|----------------------------------------------------|--|
|               | RESULTS FOR   | 2017-2018 |               | RESULTS FOR 2017-2018 |                           |                         |                                                    |  |
| QUARTER       | NEW CLUB GOAL | NEW CLUBS | DROPPED CLUBS | QUARTER               | MEMBER GROWTH NET<br>GOAL | MEMBER GROWTH<br>ACTUAL | DROPPED<br>MEMBERS ACTUAL<br>(including transfers) |  |
| JULY/AUG/SEPT | 1             | 0         | 3             | JULY/AUG/SEPT         | 12                        | 135                     | 262                                                |  |
| OCT/NOV/DEC   | 4             | 0         | 2             | OCT/NOV/DEC           | 131                       | 199                     | 246                                                |  |
| JAN/FEB/MAR   | 2             | 0         | 2             | JAN/FEB/MAR           | 98                        | 202                     | 173                                                |  |
| APR/MAY/JUNE  | 1             | 0         | 0             | APR/MAY/JUNE          | 6                         | 0                       | 0                                                  |  |

#### GOALS AND ACTUAL MEMBERS CUMULATIVE

| DROPPED CLUBS: 7  DROPPED MEMBERS |           | 151 CLUBS OF 317 ADDED 1 OR MORE<br>NEW MEMBERS | GENDER DISTE<br>MALE<br>FEMALE | , , , , , , , , , , , , , , , , , , , , |       |
|-----------------------------------|-----------|-------------------------------------------------|--------------------------------|-----------------------------------------|-------|
| DECEASED                          | 83        | CLICK HERE FOR CUMULATIVE                       | TOTAL FAMILY UNIT MEMBERS      |                                         | 1,161 |
| CLUB CANCELLED OTHER              | 10<br>587 | MEMBERSHIP DATA                                 | FAMILY MEMBERS PAYING HALF     |                                         | 585   |
| TOTAL                             | 680       |                                                 | 3020                           |                                         |       |